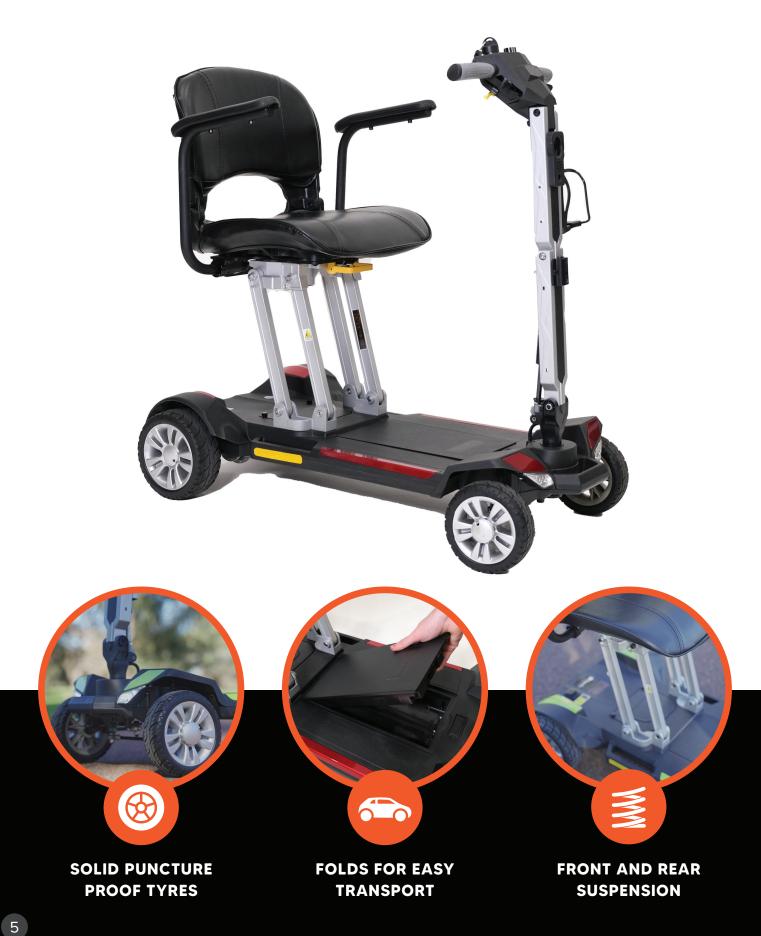

## **E-TRAVELLER PURSUIT**

PORTABLE MOBILITY SCOOTER • PS3500

Back to due popular demand! The Pursuit carries the ultimate in features for any travel enthusiast. Its lightweight design and tight turning circle make it ideal for taller individuals, allowing it to remain agile and easily manoeuvrable. Each Pursuit has a drink bottle holder and two front basket options, that can be carried together or individually. Choose from a collapsible front basket or an insulated front pouch, or opt to place the front pouch into the front basket for the best out of two worlds. With solid puncture-proof tyres and bright LED headlights, you'll never have to worry about getting a flat or losing your way in the dark. With up to 15km of range per charge and speed of up to 6km/h you can easily travel long distances in a short amount of time.

| SPECIFICATIONS  |                        |                    |                      |
|-----------------|------------------------|--------------------|----------------------|
| Dimensions      | 940x470x850-910mm      | Ground Clearance   | 38mm                 |
| Total Weight    | 27.1kg                 | Turning Radius     | 1100mm               |
| Heaviest Part   | 20kg                   | Slope Ability      | 10°                  |
| Drive Wheel     | 178mm                  | Battery Range      | Up to 12km           |
| Motor           | 120W                   | Battery            | 24V 6Ah Lithium      |
| Weight Capacity | 135kg                  | Seat Size          | 420x380mm            |
| Tyres           | Solid - Puncture Proof | Anti-Tip Mechanism | Rear Anti-Tip Wheels |