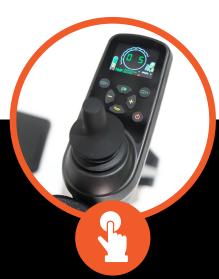

## E-TRAVELLER VOYAGER

**REMOTE CONTROL WHEELCHAIR • EW4330** 

EASY TO USE JOYSTICK CONTROL

FOLDS FOR EASY TRANSPORT

LIGHTWEIGHT ALUMINIUM FRAME

## REMOTE CONTROL ELECTRIC WHEELCHAIR

The E-Traveller Voyager is a lightweight folding electric wheelchair, which is an ideal companion for everyday travel. This compact wheelchair can be folded within seconds for easy storage and transportation in planes, cars, trains and more. It is equipped with an LCD digital panel, remote control operation, puncture-proof tyres and a lightweight aluminium frame.