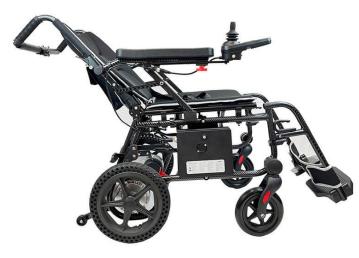

## REMOTE CONTROL ELECTRIC WHEELCHAIR

The E-Traveller Voyager is a lightweight folding electric wheelchair, which is an ideal companion for everyday travel. This compact wheelchair can be folded within seconds for easy storage and transportation in planes, cars, trains and more. It is equipped with an LCD digital panel, remote control operation, puncture-proof tyres and a lightweight aluminium frame.