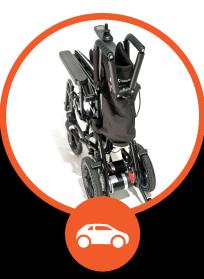

## E-TRAVELLER VOYAGER

**REMOTE CONTROL WHEELCHAIR • EW4330** 

EASY TO USE JOYSTICK CONTROL

FOLDS FOR EASY TRANSPORT

LIGHTWEIGHT ALUMINIUM FRAME

## REMOTE CONTROL ELECTRIC WHEELCHAIR

The E-Traveller Voyager is a lightweight folding electric wheelchair, which is an ideal companion for everyday travel. This compact wheelchair can be folded within seconds for easy storage and transportation in planes, cars, trains and more. It is equipped with an LCD digital panel, remote control operation, puncture-proof tyres and a lightweight aluminium frame.