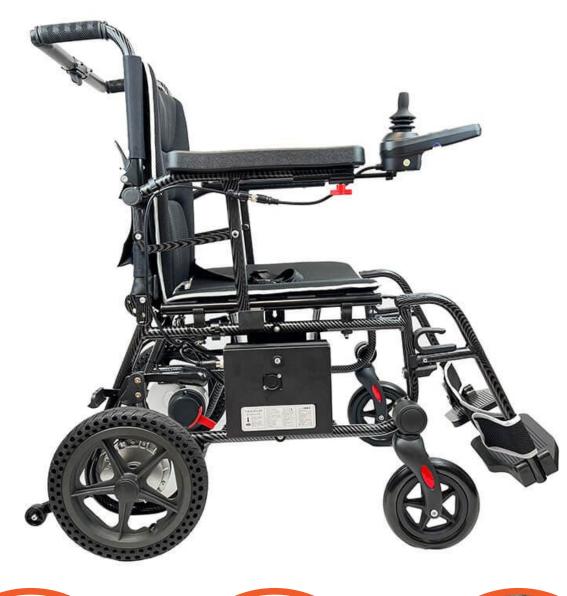

## E-TRAVELLER VOYAGER

**REMOTE CONTROL WHEELCHAIR • EW4330** 

EASY TO USE JOYSTICK CONTROL

FOLDS FOR EASY TRANSPORT

LIGHTWEIGHT ALUMINIUM FRAME

## REMOTE CONTROL ELECTRIC WHEELCHAIR

The E-Traveller Voyager is a lightweight folding electric wheelchair, which is an ideal companion for everyday travel. This compact wheelchair can be folded within seconds for easy storage and transportation in planes, cars, trains and more. It is equipped with an LCD digital panel, remote control operation, puncture-proof tyres and a lightweight aluminium frame.