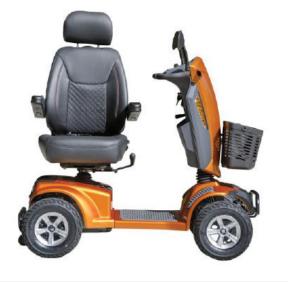

## HEARTWAY MIRAGE LUX

MEDIUM SIZED MOBILITY SCOOTER • MS0020

UPGRADED LUXURY COMFORT SEAT

REAR SUSPENSION

## **MEDIUM SIZED MOBILITY SCOOTER**

The Heartway Mirage Lux sees the addition of a luxury comfort seat to go along with all the features seen on the Mirage. Perfect for running errands at the local shops and exploring the great outdoors alike. It boasts a travel range of up to 30km per charge, large chunky tyres and rear suspension to keep you comfortable while you out and about. The display panel has been designed with ease of use in mind, featuring large soft touch buttons for intuitive operation. The seat can be adjusted in height, allowing for a 360-degree swivel for easy transfer.