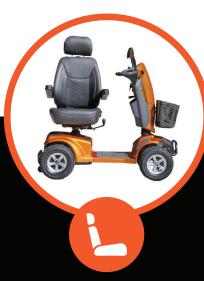

## **MEDIUM SIZED MOBILITY SCOOTER**

The Heartway Mirage Lux sees the addition of a luxury comfort seat to go along with all the features seen on the Mirage. Perfect for running errands at the local shops and exploring the great outdoors alike. It boasts a travel range of up to 30km per charge, large chunky tyres and rear suspension to keep you comfortable while you out and about. The display panel has been designed with ease of use in mind, featuring large soft touch buttons for intuitive operation. The seat can be adjusted in height, allowing for a 360-degree swivel for easy transfer.