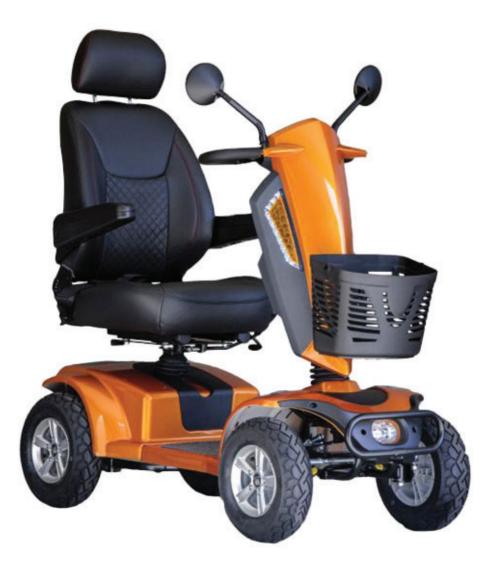

| SPECIFICATIONS           |                      |                        |                   |
|--------------------------|----------------------|------------------------|-------------------|
| Weight With Batteries    | 87kg                 | Tyres                  | 305mm             |
| Suspension               | Rear Suspension      | Dimensions LxW (mm)    | 1400 x 620 x 1280 |
| Weight Capacity          | 135kg                | Swivel Seat            | Yes               |
| Adjustable Tiller Angle  | Yes                  | Adjustable Headrest    | Yes               |
| Anti-Tip Mechanism       | Rear Anti-Tip Wheels | Adjustable Armrests    | Yes               |
| Battery                  | 12V/50ah x 2         | Drive Wheel            | 305mm             |
| Battery Range            | Up To 30km           | Ground Clearance       | 130mm             |
| Maximum Speed            | 10km/h               | Adjustable Seat Height | 600mm-680mm       |
| Motor                    | 550W 4-Pole          | Lights                 | Yes               |
| High/Low Speed Selection | Yes                  | Turning Circle         | 1062mm            |