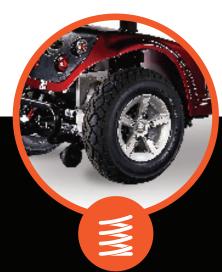

## HEARTWAY MIRAGE LUX

MEDIUM SIZED MOBILITY SCOOTER • MS0020

UPGRADED LUXURY COMFORT SEAT

REAR SUSPENSION

| SPECIFICATIONS           |                      |                        |                   |
|--------------------------|----------------------|------------------------|-------------------|
| Weight With Batteries    | 87kg                 | Tyres                  | 305mm             |
| Suspension               | Rear Suspension      | Dimensions LxW (mm)    | 1400 x 620 x 1280 |
| Weight Capacity          | 135kg                | Swivel Seat            | Yes               |
| Adjustable Tiller Angle  | Yes                  | Adjustable Headrest    | Yes               |
| Anti-Tip Mechanism       | Rear Anti-Tip Wheels | Adjustable Armrests    | Yes               |
| Battery                  | 12V/50ah x 2         | Drive Wheel            | 305mm             |
| Battery Range            | Up To 30km           | Ground Clearance       | 130mm             |
| Maximum Speed            | 10km/h               | Adjustable Seat Height | 600mm-680mm       |
| Motor                    | 550W 4-Pole          | Lights                 | Yes               |
| High/Low Speed Selection | Yes                  | Turning Circle         | 1062mm            |