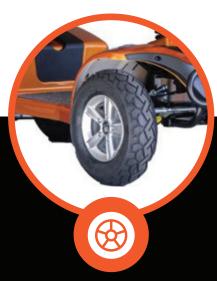

## **MEDIUM SIZED MOBILITY SCOOTER**

The Heartway Mirage Lux sees the addition of a luxury comfort seat to go along with all the features seen on the Mirage. Perfect for running errands at the local shops and exploring the great outdoors alike. It boasts a travel range of up to 30km per charge, large chunky tyres and rear suspension to keep you comfortable while you out and about. The display panel has been designed with ease of use in mind, featuring large soft touch buttons for intuitive operation. The seat can be adjusted in height, allowing for a 360-degree swivel for easy transfer.