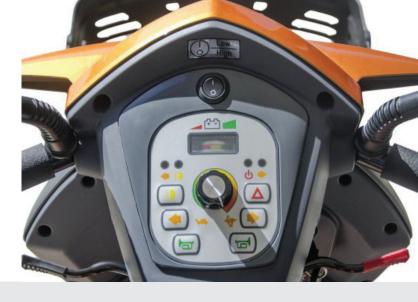

## **MEDIUM SIZED MOBILITY SCOOTER**

The Heartway Mirage Lux sees the addition of a luxury comfort seat to go along with all the features seen on the Mirage. Perfect for running errands at the local shops and exploring the great outdoors alike. It boasts a travel range of up to 30km per charge, large chunky tyres and rear suspension to keep you comfortable while you out and about. The display panel has been designed with ease of use in mind, featuring large soft touch buttons for intuitive operation. The seat can be adjusted in height, allowing for a 360-degree swivel for easy transfer.