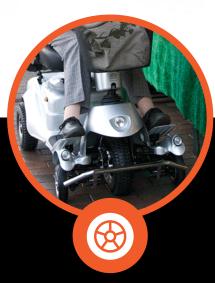

## **5 WHEEL MOBILITY SCOOTER**

The Quingo Plus is an upgraded model of the Quingo classic, featuring everything we love about the Classic and the 5-wheel Quingo design plus additional comfort and usability features, such as high and low-speed selection, a broader range and a large adjustable captain seat. The Plus is classed as a medium-sized mobility scooter but can outperform many other large gophers. However, thanks to the 5-wheel design, it still allows for the same maneuverability that you are used to from smaller 4-wheel models.