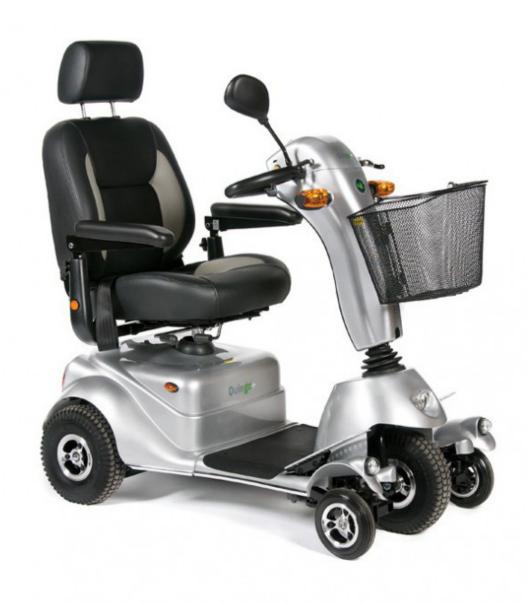

## **5 WHEEL MOBILITY SCOOTER**

The Quingo Plus is an upgraded model of the Quingo classic, featuring everything we love about the Classic and the 5-wheel Quingo design plus additional comfort and usability features, such as high and low-speed selection, a broader range and a large adjustable captain seat. The Plus is classed as a medium-sized mobility scooter but can outperform many other large gophers. However, thanks to the 5-wheel design, it still allows for the same maneuverability that you are used to from smaller 4-wheel models.