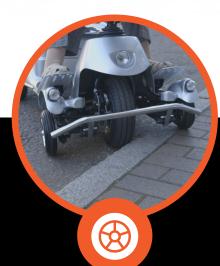

## **5 WHEEL MOBILITY SCOOTER**

The Quingo Plus is an upgraded model of the Quingo classic, featuring everything we love about the Classic and the 5-wheel Quingo design plus additional comfort and usability features, such as high and low-speed selection, a broader range and a large adjustable captain seat. The Plus is classed as a medium-sized mobility scooter but can outperform many other large gophers. However, thanks to the 5-wheel design, it still allows for the same maneuverability that you are used to from smaller 4-wheel models.