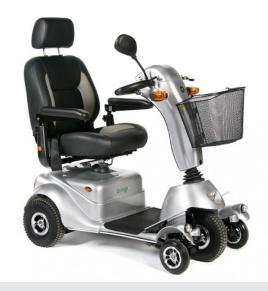

## **5 WHEEL MOBILITY SCOOTER**

The Quingo Plus is an upgraded model of the Quingo classic, featuring everything we love about the Classic and the 5-wheel Quingo design plus additional comfort and usability features, such as high and low-speed selection, a broader range and a large adjustable captain seat. The Plus is classed as a medium-sized mobility scooter but can outperform many other large gophers. However, thanks to the 5-wheel design, it still allows for the same maneuverability that you are used to from smaller 4-wheel models.