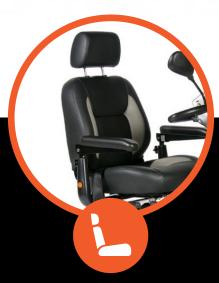

## **5 WHEEL MOBILITY SCOOTER**

The Quingo Plus is an upgraded model of the Quingo classic, featuring everything we love about the Classic and the 5-wheel Quingo design plus additional comfort and usability features, such as high and low-speed selection, a broader range and a large adjustable captain seat. The Plus is classed as a medium-sized mobility scooter but can outperform many other large gophers. However, thanks to the 5-wheel design, it still allows for the same maneuverability that you are used to from smaller 4-wheel models.