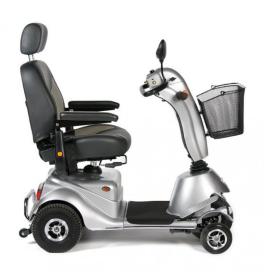

## **5 WHEEL MOBILITY SCOOTER**

The Quingo Plus is an upgraded model of the Quingo classic, featuring everything we love about the Classic and the 5-wheel Quingo design plus additional comfort and usability features, such as high and low-speed selection, a broader range and a large adjustable captain seat. The Plus is classed as a medium-sized mobility scooter but can outperform many other large gophers. However, thanks to the 5-wheel design, it still allows for the same maneuverability that you are used to from smaller 4-wheel models.