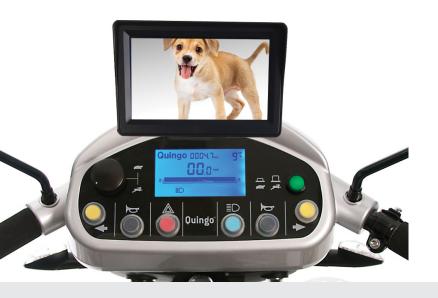

## **5 WHEEL MOBILITY SCOOTER**

The Quingo Toura 2 is the top of the line scooter of the 5-wheel Quingo range. It features countless comfort and safety features, all while maintaining excellent maneuverability for such a substantial machine. With a carrying capacity of 220kg and a travel range of up to 88km this scooter makes the perfect car replacement. Featuring an easy to read digital dash with a battery meter gauge, easy to use speed dial and push-button lighting control the dash has everything that you need exactly where you need it.