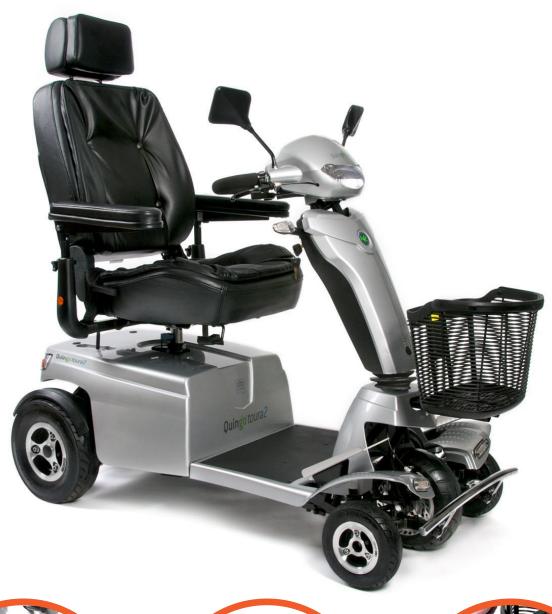

## QUINGO TOURA 2

**5 WHEEL MOBILITY SCOOTER** 

**INNOVATIVE** 

5-WHEEL DESIGN

DIGITAL DASHBOARD

FRONT BASKET ATTACHMENT

## **5 WHEEL MOBILITY SCOOTER**

The Quingo Toura 2 is the top of the line scooter of the 5-wheel Quingo range. It features countless comfort and safety features, all while maintaining excellent maneuverability for such a substantial machine. With a carrying capacity of 220kg and a travel range of up to 88km this scooter makes the perfect car replacement. Featuring an easy to read digital dash with a battery meter gauge, easy to use speed dial and push-button lighting control the dash has everything that you need exactly where you need it.