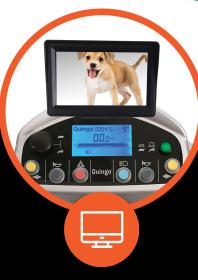

## QUINGO TOURA 2

**5 WHEEL MOBILITY SCOOTER** 

**INNOVATIVE** 

5-WHEEL DESIGN

DIGITAL DASHBOARD

FRONT BASKET ATTACHMENT

## **5 WHEEL MOBILITY SCOOTER**

The Quingo Toura 2 is the top of the line scooter of the 5-wheel Quingo range. It features countless comfort and safety features, all while maintaining excellent maneuverability for such a substantial machine. With a carrying capacity of 220kg and a travel range of up to 88km this scooter makes the perfect car replacement. Featuring an easy to read digital dash with a battery meter gauge, easy to use speed dial and push-button lighting control the dash has everything that you need exactly where you need it.