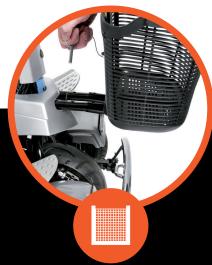

## QUINGO TOURA 2

**5 WHEEL MOBILITY SCOOTER** 

**INNOVATIVE** 

5-WHEEL DESIGN

DIGITAL DASHBOARD

FRONT BASKET ATTACHMENT