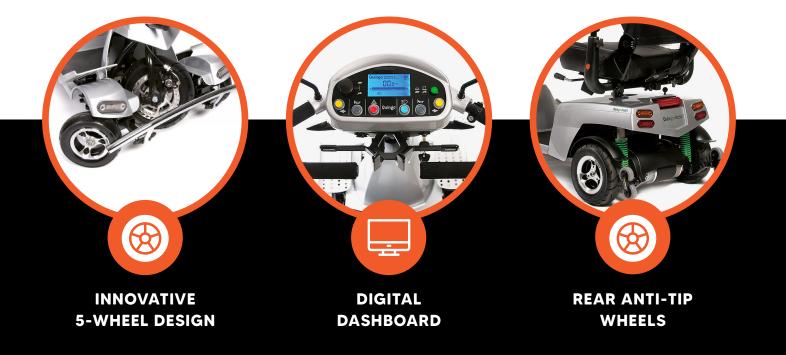

## **GUINGO** VITESS 2 5 WHEEL MOBILITY SCOOTER

The Quingo Vitess 2 is the perfect mobility solution for more hilly terrain. It features a Digital Dash, superior lighting & more power. The unique 5 wheel stability system on all Quingo's provides the excellent posture and driving position of a 3 wheeler with the stability and safer cornering dynamics of a 4 wheeler. Along with the best possible anatomical driving position all Quingo's also benefit from a staggering 80% more foot area than in a comparable length four-wheel vehicle.

| SPECIFICATIONS          |                      |                           |               |
|-------------------------|----------------------|---------------------------|---------------|
| Weight With Batteries   | 116kg                | Tyres                     | Pneumatic     |
| Battery Weight          | -                    | Dimensions LxW (mm)       | 1420x700      |
| Heaviest Part           | -                    | Swivel Seat               | Yes           |
| Weight Capacity         | 182kg                | Distance Between Armrests | 450mm-630mm   |
| Adjustable Tiller Angle | Yes                  | Drive Wheel               | 178mm         |
| Anti-Tip Mechanism      | Rear Anti-Tip Wheels | Ground Clearance          | 75mm          |
| Battery                 | 12V 50Ah x2          | Seat Dimensions           | 470mm x 430mm |
| Battery Range           | Up To 48km           | Seat Height From Ground   | 640mm - 740mm |
| Maximum Speed           | 10km/h               | Slope Ability             | 12°           |
| Motor                   | 400W 4-Pole          | Turning Circle            | 1130mm        |
| Number of Components    | 1                    | Suspension                | Yes           |