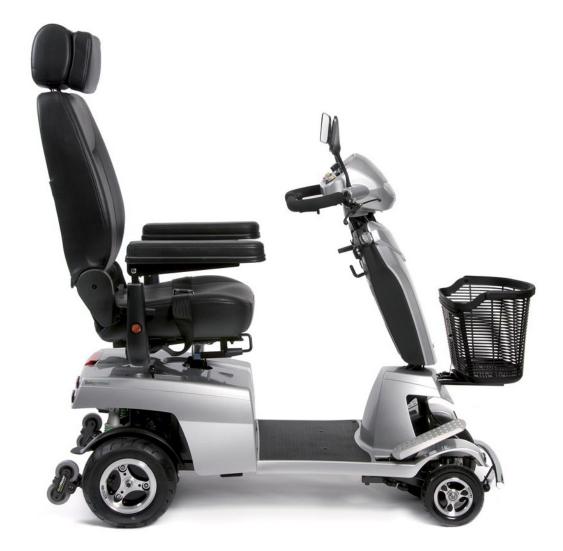

## **GUINGO** VITESS 2 5 WHEEL MOBILITY SCOOTER

The Quingo Vitess 2 is the perfect mobility solution for more hilly terrain. It features a Digital Dash, superior lighting & more power. The unique 5 wheel stability system on all Quingo's provides the excellent posture and driving position of a 3 wheeler with the stability and safer cornering dynamics of a 4 wheeler. Along with the best possible anatomical driving position all Quingo's also benefit from a staggering 80% more foot area than in a comparable length four-wheel vehicle.