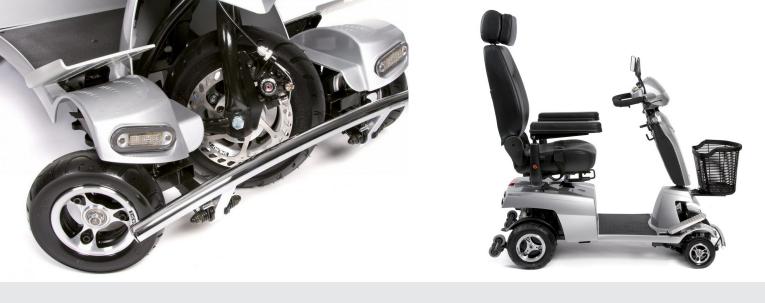

## **GUINGO** VITESS 2 5 WHEEL MOBILITY SCOOTER

The Quingo Vitess 2 is the perfect mobility solution for more hilly terrain. It features a Digital Dash, superior lighting & more power. The unique 5 wheel stability system on all Quingo's provides the excellent posture and driving position of a 3 wheeler with the stability and safer cornering dynamics of a 4 wheeler. Along with the best possible anatomical driving position all Quingo's also benefit from a staggering 80% more foot area than in a comparable length four-wheel vehicle.