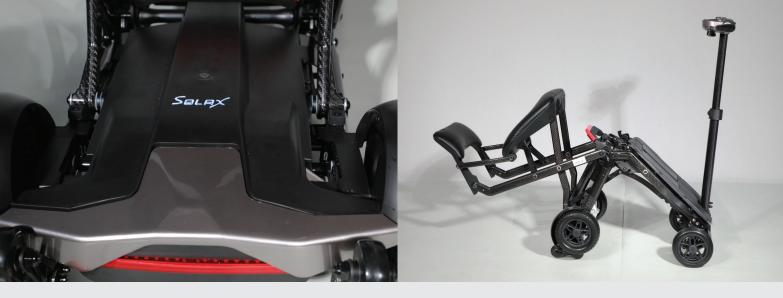

## AUTOMATIC FOLDING MOBILITY SCOOTER

The Maleta Carbon Fibre is packed with new innovative modern design features. This model sees the addition of a lightweight carbon fibre frame, NFC keyless entry technology, a charging port on the dashboard, remote control for folding, headlights, ambient deck lights and ergonomic horn-shaped handlebars. It is safe, comfortable, easy to operate, convenient to be folded and carried, lightweight and steady. It can be folded and unfolded without any tools or effort.