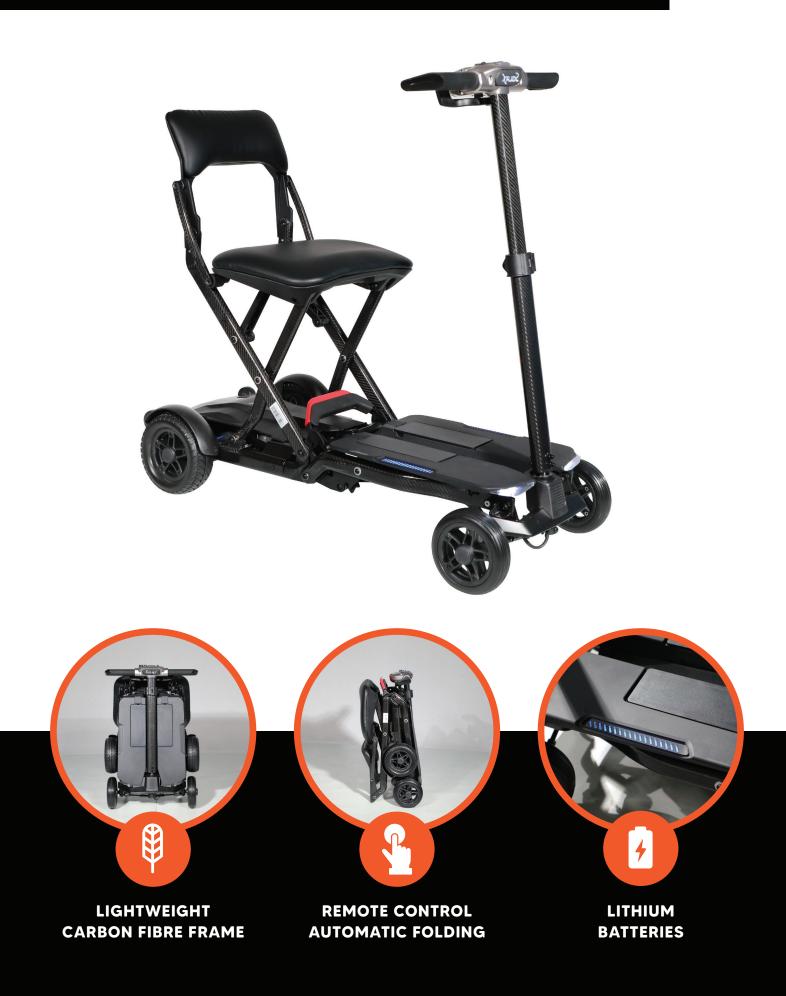

## AUTOMATIC FOLDING MOBILITY SCOOTER

The Maleta Carbon Fibre is packed with new innovative modern design features. This model sees the addition of a lightweight carbon fibre frame, NFC keyless entry technology, a charging port on the dashboard, remote control for folding, headlights, ambient deck lights and ergonomic horn-shaped handlebars. It is safe, comfortable, easy to operate, convenient to be folded and carried, lightweight and steady. It can be folded and unfolded without any tools or effort.